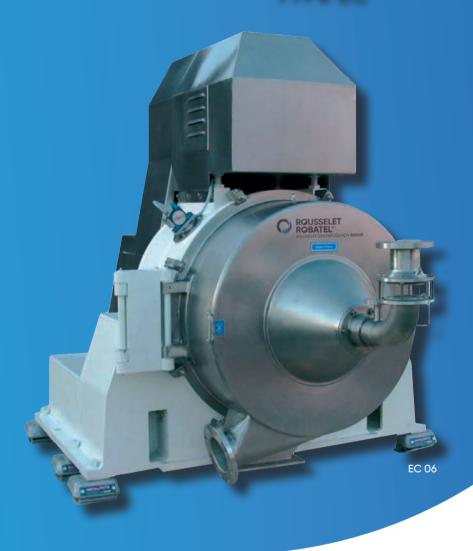

# HORIZONTAL AXIS CONTINUOUS CENTRIFUGES TYPE EC

## **GENERAL DESIGN OF EC TYPE CENTRIFUGES**

ROUSSELET ROBATEL Continuous Centrifugal Dehydrators are centrifuges with a filtering basket. They assure the separation, the eventual washing and the drying of a solid phase suspended into a liquid phase.