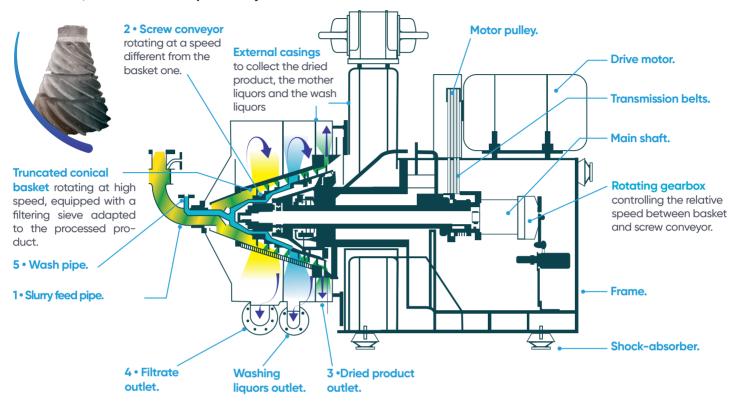

#### **OPERATION**

- The slurry to be processed is fed by gravity or by pump through feed pipe<sup>1</sup>.
- Due to centrifugal force, the solid product is thrown against the inner wall of the basket.
- $\bullet$  It is then continuously discharged by the screw conveyor  $^2$  and discharged through outlet  $^3.$
- The filtrate liquid is discharged through outlet 4.
- The wash pipe<sup>5</sup> allows washing liquids feeding to rince solids prior to final spinning before and discharging.