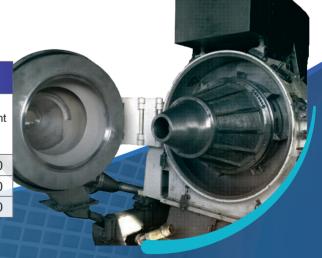

## **GENERAL DESIGN OF EC TYPE CENTRIFUGES**

ROUSSELET ROBATEL Continuous Centrifugal Dehydrators are centrifuges with a filtering basket. They assure the separation, the eventual washing and the drying of a solid phase suspended into a liquid phase.

#### **OPERATION**

- The slurry to be processed is fed by gravity or by pump through feed pipe<sup>1</sup>.
- Due to centrifugal force, the solid product is thrown against the inner wall of the basket.
- $\bullet$  It is then continuously discharged by the screw conveyor  $^2$  and discharged through outlet  $^3.$
- The filtrate liquid is discharged through outlet 4.
- The wash pipe<sup>5</sup> allows washing liquids feeding to rince solids prior to final spinning before and discharging.